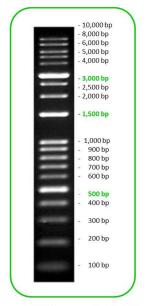

#### Introduction:

ACTGene™ DNA Marker is nineteen DNA fragment ladder covering wide range of 100-10,000 bp sizes. Conveniently delivered in ready-to-use format and ideal for agarose gel electrophoresis, Northern, Southern, and related DNA analysis applications.

#### **Protocol:**

Swirl tube well.

Add ~5µl per load onto agarose gel prior to electrophoresis.

1.5% Agarose Gel 1xTAE (100-10,000 bp) 19 Fragments